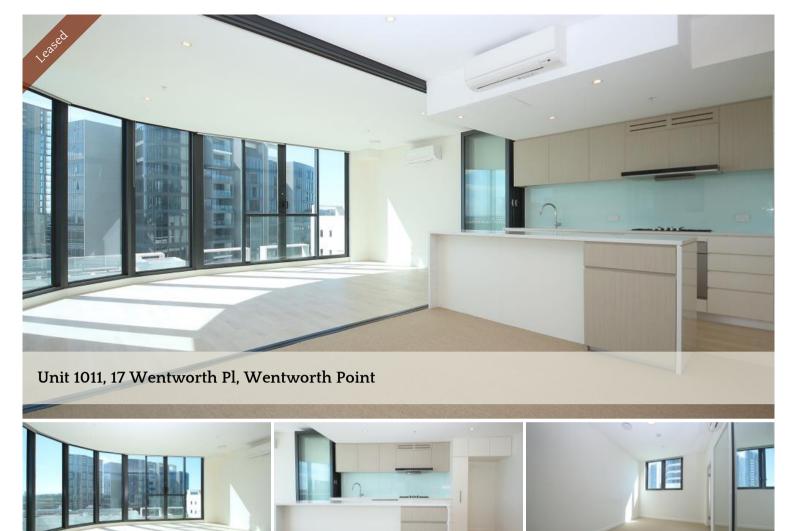

## 1011/17 WENTWORTH PLACE, WENTWORTH POINT

LIVING ON TOP OF THE LATEST TOWN SQUARE IN WENTWORTH POINT

#### About the apartment:

- + NEAR NEW
- + 3 bedroom apartment size totaling 117 sqm
- + Natural stone benchtop
- $\scriptstyle +$  Full LED lighting with split system air conditionings in all room
- + TWO MASSIVE ENCLOSED BALCONIES
- + Massive private balcony in the 3rd bedroom
- + Direct access to the latest shopping centre Marina Square
- + Combined washing machine and dryer included
- + 2 Secured underground car space and storage cage