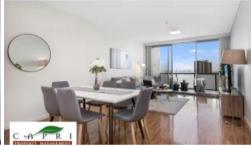

- \* Elegant living and dining with easy connection to the outdoor setting
- \* Timber floor board throughout the apartment
- \* Three bedrooms with built-ins, master bedroom with full ensuite
- $^{\ast}$  Chef's dream kitchen with granite benchtops, stainless steel appliances & gas cooktop
- \* Ducted air conditioner and ducted range hood
- \* Main bathroom floor to ceiling tiled
- \* Wrap-around balcony flow seamlessly from the living area providing the ideal entertainment platform
- \* Internal laundry
- \* Security intercom, 2 car spaces
- \* Total area 161 sqm.
- \* Moments walk to restaurants, schools, Westfield, Burwood Plaza, Burwood Park and Burwood Station