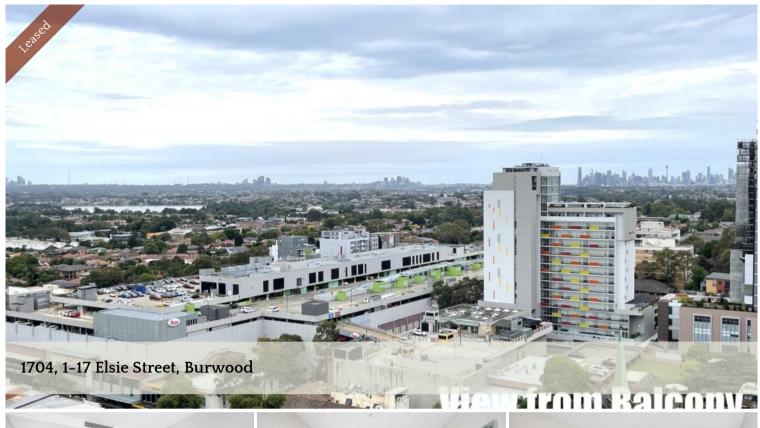

## Wonderfully Located Convenient Three Bedrooms Penthouse Apartment With City And Waterview

With exclusive city and water view, this stunning 3 bedrooms penthouse apartment is located within a secure complex in the centre of Burwood.

- \* Elegant living and dining with easy connection to the outdoor setting
- \* Timber floor board throughout the apartment
- \* Three bedrooms with built-ins, master bedroom with full ensuite
- $^{\ast}$  Chef's dream kitchen with granite benchtops, stainless steel appliances & gas cooktop
- \* Ducted air conditioner and ducted range hood
- \* Main bathroom floor to ceiling tiled
- \* Wrap-around balcony flow seamlessly from the living area providing the ideal entertainment platform
- \* Internal laundry
- \* Security intercom, 2 car spaces
- \* Total area 161 sqm.
- \* Moments walk to restaurants, schools, Westfield, Burwood Plaza, Burwood Park and Burwood Station