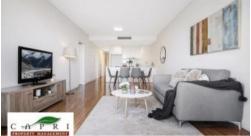

- \* Elegant living and dining with easy connection to the outdoor setting
- \* Timber floor board throughout the apartment
- \* Three bedrooms with built-ins, master bedroom with full ensuite
- $^{\ast}$  Chef's dream kitchen with granite benchtops, stainless steel appliances & gas cooktop
- \* Ducted air conditioner and ducted range hood
- \* Main bathroom floor to ceiling tiled
- \* Wrap-around balcony flow seamlessly from the living area providing the ideal entertainment platform
- \* Internal laundry
- \* Security intercom, 2 car spaces
- \* Total area 161 sqm.
- \* Moments walk to restaurants, schools, Westfield, Burwood Plaza, Burwood Park and Burwood Station