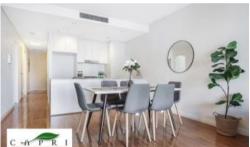

- \* Elegant living and dining with easy connection to the outdoor setting
- \* Timber floor board throughout the apartment
- \* Three bedrooms with built-ins, master bedroom with full ensuite
- $^{\ast}$  Chef's dream kitchen with granite benchtops, stainless steel appliances & gas cooktop
- \* Ducted air conditioner and ducted range hood
- \* Main bathroom floor to ceiling tiled
- \* Wrap-around balcony flow seamlessly from the living area providing the ideal entertainment platform
- \* Internal laundry
- \* Security intercom, 2 car spaces
- \* Total area 161 sqm.
- \* Moments walk to restaurants, schools, Westfield, Burwood Plaza, Burwood Park and Burwood Station