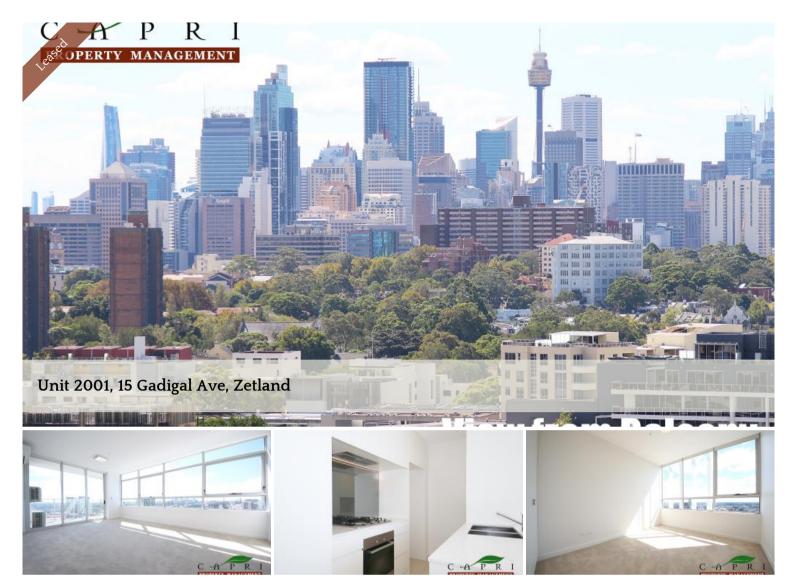

## Modern Contemporary 2 Bedroom Apartment With City View

Stunning, oversized two bedroom apartment. Zetland is moments from Green Square's new foodie hot spots including Rosebery's "The Cannery" featuring Black Star Pastry, Three Blue Ducks & Whole foods, The Grounds of Alexandria and also Waterloo's famous 'Danks St' precinct.

- The floorplan is completely open plan & spacious with combined living, dining and kitchen
- Sleek stone & gas kitchen, quality appliances, Two Aircon
- The living spaces extend out to the balcony which is scaled for entertaining
- Spacious master with robes & ensuite
- Designer bath, laundry, secure car space
- Across from East village, stroll to the bus & rail