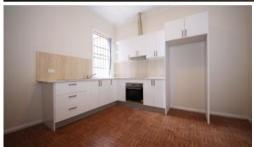

## Convenient & Spacious Flat with New Carpet

Located in ultra-convenient North Strathfield is this Renovated Flat offers a generous open plan layout. it also comes with a modern kitchen with stainless steel cook-top and appliances.

This spacious and highly convenient flat is great for single living and highly focused individuals. in excellent prime location for convenience.

- Spacous Open Plan living/dining area
- Modern kitchen with Gas cooking and Dishwasher
- Extremely Conveniently located next to restaurants and shop
- Short stroll to North Strathfield train station, North Strathfield village, schools and parks