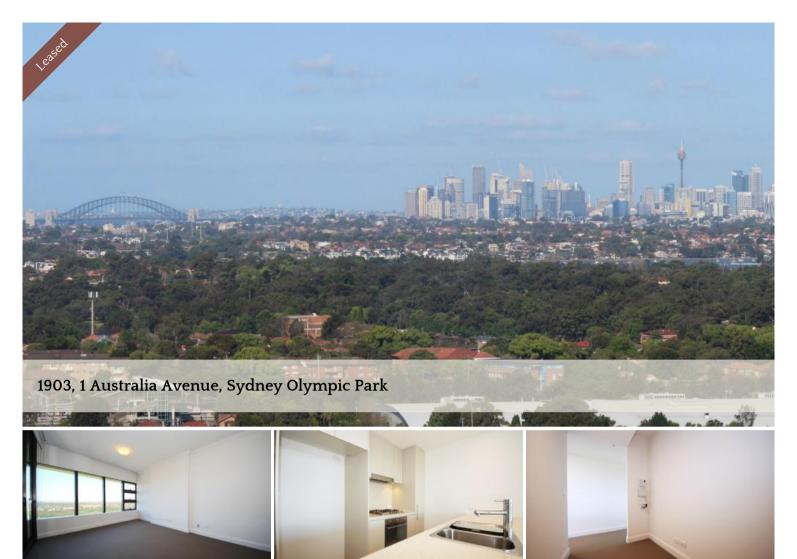

## Spacious Single Bedroom Apartment with Winter Garden

Welcome yourself home to this beautiful 1 bedroom apartment is located in the heart of Sydney Olympic Park with panoramic city view.

## Features:

- Open plan living and dining area
- Modern kitchen with stone bench top and high quality stainless steel appliances
- Air Conditioning in every room
- Spacious winter garden
- Modern washer/Dryer
- Security Building with security intercom
- 3 Mins Walk to Olympic Park Station. Bus Stops at door step, DFO, Restaurants, Cafes and Convenience store. Drive few minutes to Rhodes Shopping Centre and IKEA.