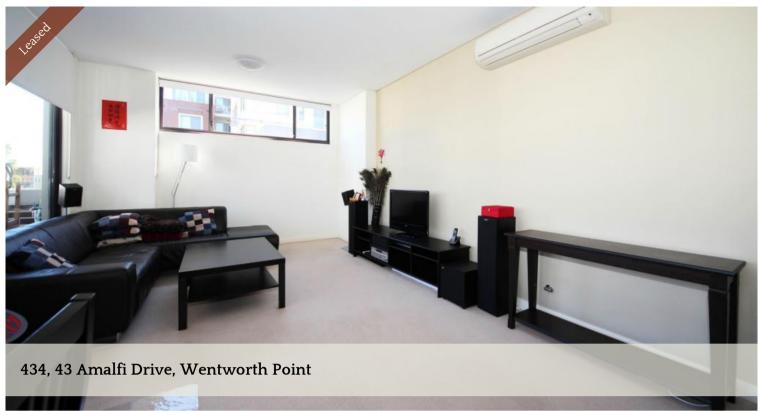

## Modern and Quiet 2 Bedroom Home

- Open plan living and dining area
- Modern kitchen with wide stone bench top and quality stainless steel appliances
- Air Conditioner
- Both Bedrooms with built-ins
- Huge sunny balcony
- Security Building with security intercom
- Bus at the door directly to Olympic Park station, Strathfield and Burwood
- Ferries to Sydney CBD and Parramatta