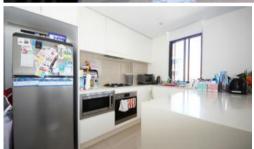

## Modern and Quiet 2 Bedroom Home

- Open plan living and dining area
- Modern kitchen with wide stone bench top and quality stainless steel appliances
- Air Conditioner
- Both Bedrooms with built-ins
- Huge sunny balcony
- Security Building with security intercom
- Bus at the door directly to Olympic Park station, Strathfield and Burwood
- Ferries to Sydney CBD and Parramatta