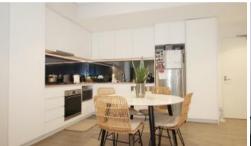

- Good sized bedrooms with built-in robe
- Split system air conditioning
- Open plan kitchen with high quality stainless steel appliances
- Internal laundry with Dryer
- Secured car space and storage cage
- Central to shops, cafes and restaurants, supermarket, fresh food marketplace and Event Cinemas
- Walking to Edmondson Park Train Station