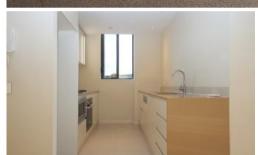

- Spacious living/dining area leading to good size balcony with style and privacy
- Open plan kitchen with stainless steel oven, microwave, gas cooktop, rangehood, and dishwasher
- Large modern bathroom
- Internal laundry with dryer
- Secure underground car space
- Storage cage included
- Air conditioning
- Intercom
- On-site state of the art facilities (Pulse Club), including gym, indoor heated swimming pool, tennis court.