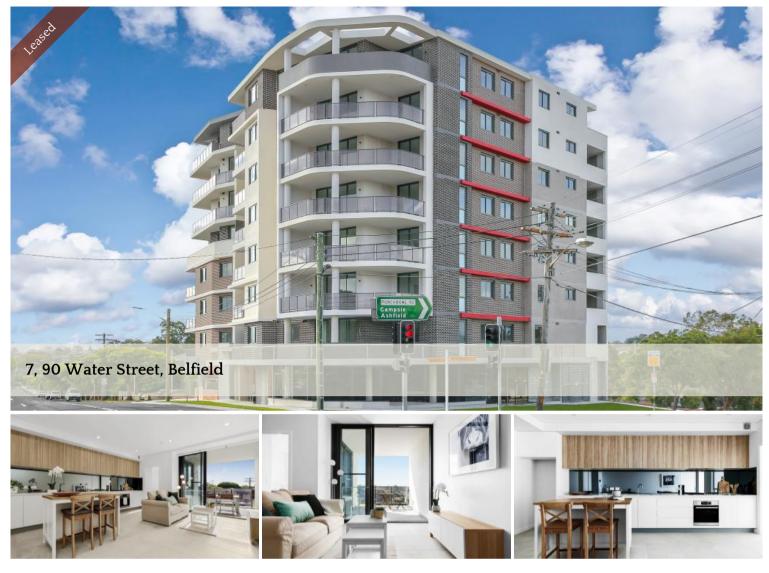

## Modern & Spacious near new One Bedroom Apartment

Belfield Heights is the perfect fusion of urban sophistication & architectural excellence. This one bedroom apartment showcases an exceptional attention to detail from custom joinery, fully tiled bathrooms, a huge kitchen, leafy views and North-facing balcony. It is conveniently located in the heart of Belfield and only a short 25 Minute drive to Sydney CBD or to the airport via the M5 Motorway.

Features include:

- Bright & generously sized bedroom with built-in wardrobe
- Spacious and functional living room
- Gourmet kitchen with stainless steel gas cooking and plenty of storage
- Laundry room with dryer
- Security car space and storage cage