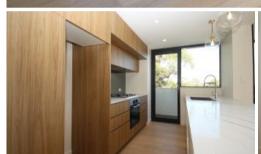

- Open-plan interiors filled with natural light, functional layouts and wide balconies
- Timber floor throughout the apartment and with high ceiling  $\,$
- Gourmet kitchen with gas, stone finishes and Miele appliances
- Designer bathroom with Parisi tapware and frameless showers
- Separate laundry with dryer
- Ducted air conditioning throughout the apartment
- Walk, shop and dine at Westfield Chatswood, Chatswood Chase or a variety of local restaurants and cafe.
- Secure car park with lift access to all levels with big & convenient storage cage