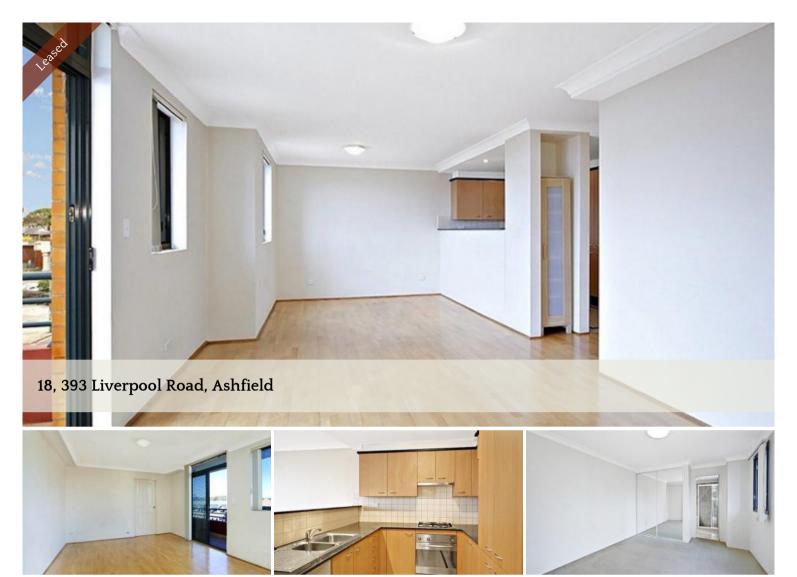

# Spacious One bed room Apartment close to Ashfield Train Station

Located in Ashfield, this oversized apartment with internal size of 66sqm has a large bedroom, bathroom with marble, luxury feel, large balcony and secure basement parking will be available for lease soon. The apartment is located in a modern and impressive, secure building just 10 mins walk to station, Ashfield shopping mall and is about 8km to Sydney CBD.

## The apartment features:

- Spacious gourmet style kitchen incorporating stainless steel appliances
- Professional gas cook-top, range hood and oven
- Bright open plan living area with balcony flowing from lounge
- Timber laminate flooring
- Massive main bedroom with large built-in wardrobe & balcony access
- Modern bathroom with a hotel luxury feel
- Internal laundry (with good storage space)
- Security car space