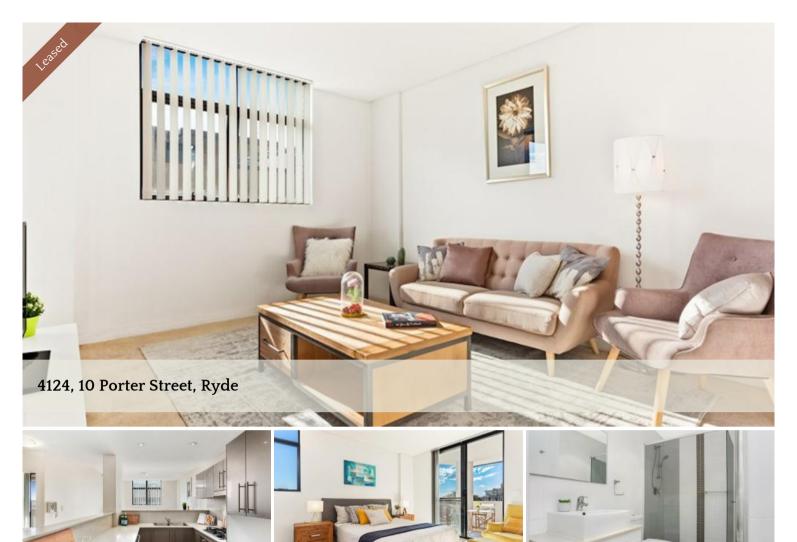

## Immaculate Apartment with Water View

Immaculately presented two bedroom apartment situated on the quiet Porter Street. Conveniently located within walking distance to transport, Top Ryde shopping centre and waterfront parks.

## Features include:

- Corner position apartment allows cross breeze
- Natural light floods the apartment
- Separate living and dining areas allowing for flexibility
- Oversized kitchen area with gas cooking facilities
- Two spacious bedrooms, both with built-in robes
- Master Bedroom also features ensuite and access to balcony
- Large, corner balcony with water views
- Security complex including registered car space
- Property features internal laundry
- Within walking distance to transport and Top Ryde shopping centre