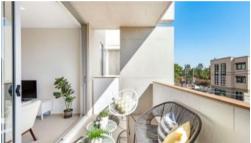

## Stylish Two Bedroom Apartment

- 2 bedroom with Built-in
- Modern gas kitchens with stainless steel appliances, stone tops and glass splashbacks
- Large open plan living area
- Internal laundries and secure basement parking
- Fully tiled bathrooms with mirrored cupboards
- Residents only communal courtyard
- Spacious fully tiled balcony offering a seamless indoor / outdoor flow perfect for alfresco dining or the ideal space to relax and entertain
- All this situated only moments away from an array of bustling cafes, small bars, restaurants and parks.
- 1 Minute walk to Station