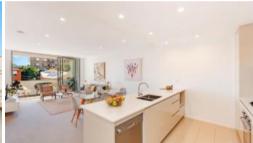

## Stylish Two Bedroom Apartment

- 2 bedroom with Built-in
- Modern gas kitchens with stainless steel appliances, stone tops and glass splashbacks
- Large open plan living area
- Internal laundries and secure basement parking
- Fully tiled bathrooms with mirrored cupboards
- Residents only communal courtyard
- Spacious fully tiled balcony offering a seamless indoor / outdoor flow perfect for alfresco dining or the ideal space to relax and entertain
- All this situated only moments away from an array of bustling cafes, small bars, restaurants and parks.
- 1 Minute walk to Station