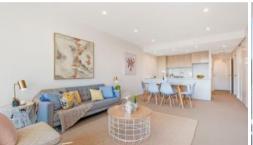

## Stylish Two Bedroom Apartment

- 2 bedroom with Built-in
- Modern gas kitchens with stainless steel appliances, stone tops and glass splashbacks
- Large open plan living area
- Internal laundries and secure basement parking
- Fully tiled bathrooms with mirrored cupboards
- Residents only communal courtyard
- Spacious fully tiled balcony offering a seamless indoor / outdoor flow perfect for alfresco dining or the ideal space to relax and entertain
- All this situated only moments away from an array of bustling cafes, small bars, restaurants and parks.
- 1 Minute walk to Station