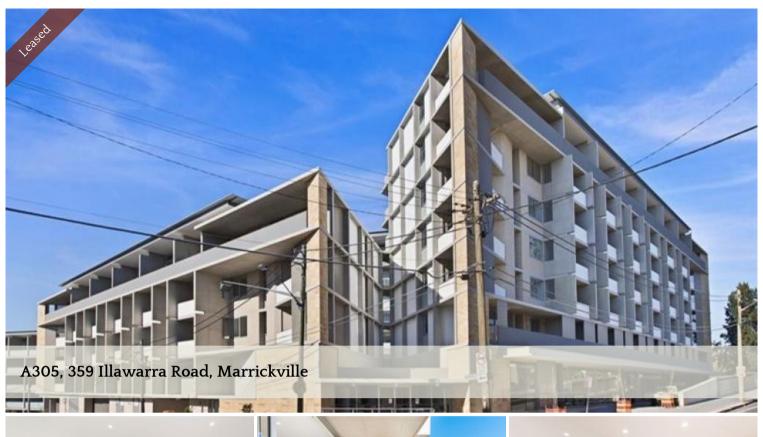

## Stylish Two Bedroom Apartment

- 2 bedroom with Built-in
- Modern gas kitchens with stainless steel appliances, stone tops and glass splashbacks
- Large open plan living area
- Internal laundries and secure basement parking
- Fully tiled bathrooms with mirrored cupboards
- Residents only communal courtyard
- Spacious fully tiled balcony offering a seamless indoor / outdoor flow perfect for alfresco dining or the ideal space to relax and entertain
- All this situated only moments away from an array of bustling cafes, small bars, restaurants and parks.
- 1 Minute walk to Station