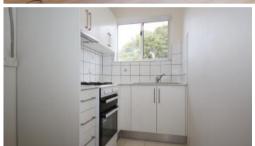

#### Features:

- New laminate floor board and fresh paint
- Renovated Gas cooking kitchen
- Spacious living / dining area with leafy outlook
- Large bedrooms, main with built in wardrobe
- Well-kept modern bathroom with laundry facilities
- Walk to transport, cafes, shops, parks and schools
- Scrambled parking at the rear of the building