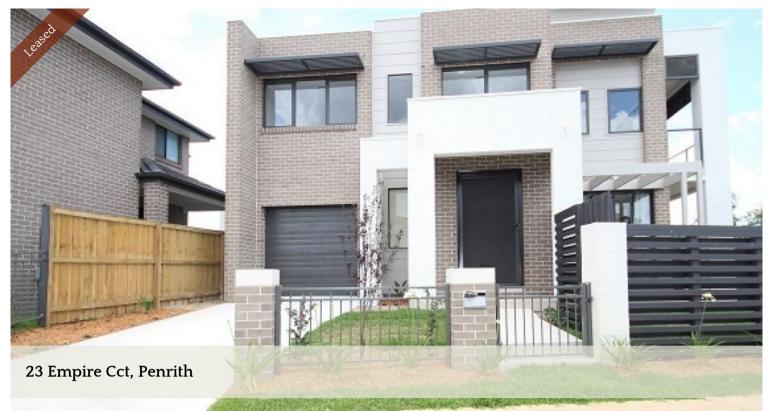

## Cleverly Designed Modern 4 Bedder with Mountain View

This luxurious, yet low maintenance home features an inviting layout, with 4 bedrooms + high ceilings, and very spacious, a formal lounge and generous combined living and dining area. The kitchens are well-equipped, with plenty of storage, and stainless steel appliances including, and gas stovetops.