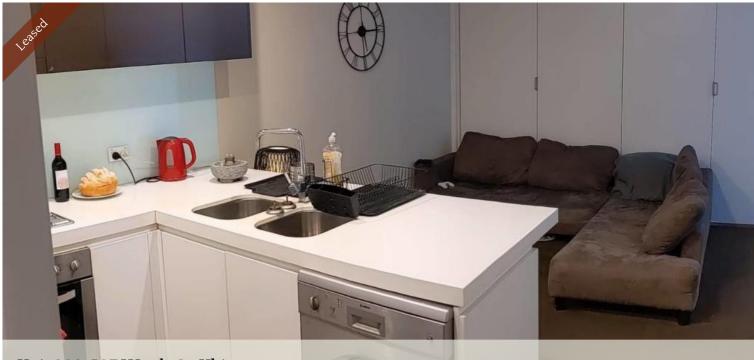

## Features:

- Open plan living and dining area
- Balcony with fantastic city views
- Updated kitchen with gas cooking
- Good sized bedrooms
- Master bedroom with built in wardrobe
- Internal laundry with dryer and washer
- Under cover car space on level B3
- Laundry Facilities: Internal laundry facilities with dryer
- Car space can be included for extra \$50 per week