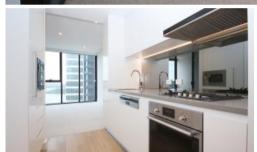

This amazing apartment features:

- Ducted A/C
- Waterfront living
- Spacious open plan living area and balcony
- Generously sized bedrooms with built-ins
- Modern kitchen with smart stainless steel appliances equipped including microwave, oven, range hood, gas hotplates and dishwasher
- Bathrooms with floor-to-ceiling marbled wall
- Secure parking and intercom plus storage