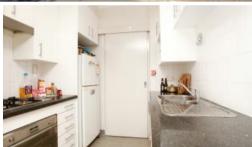

- North & South aspect allowing cross breeze
- Superb flow-through design, Internal Laundry, Duct Air-conditioning
- Security Intercom Access, Lift Access
- Spacious courtyard with access to secured garden
- Separate 4sqm lockup storage
- Open plan kitchen with high quality stone bench tops and stainless steel appliances with gas cooking
- Indoor Heated Pool, Spa, Gym, Sauna, BBQ Facility and Community Room