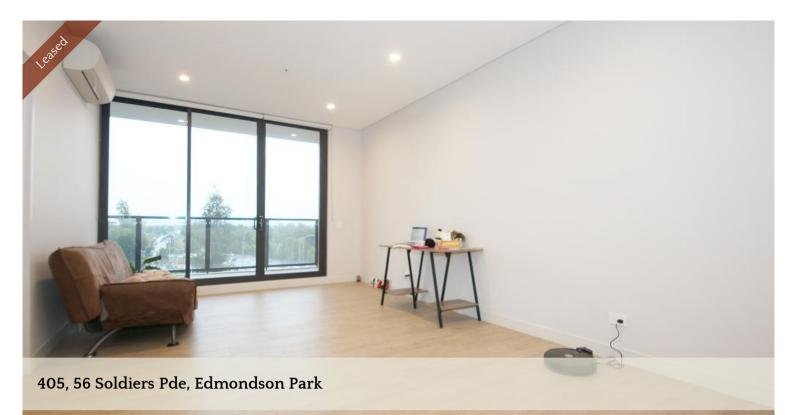

## Near New One bedroom + Study at Ed.Square

\$450 per week One Bedroom plus Study

This near new spacious one bedroom plus study apartment is located at the state of the art stylishly designed Edmondson Apartment complex.

- Good sized bedroom with built-in robe
- Separate study
- Split system air conditioning in lounge and bedroom
- Open plan kitchen with high quality stainless steel appliances
- Internal laundry with Dryer
- Secured car space and storage cage
- Swimming pool and BBQ