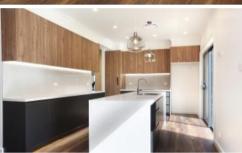

- New Floorboard, Carpets in upstairs bedrooms, fresh paint throughout
- Newly Renovated and modern kitchen and bathrooms
- Huge Family room opening to terrace with sweeping district views
- Sun room/Media room overlooking rear North facing garden with lawn
- Renovated kitchen and bathrooms
- Double lock-up garage
- Short distance to Killara High School and shops