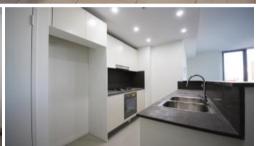

- Large sunlit lounge room and bedrooms
- Open plan Gourmet kitchens with brand new stainless steel gas cook top, dishwasher, and range hood
- Ducted air conditioning throughout
- Secured lift access
- Secure undercover parking with remote access and intercom
- Minutes Drive to M4, Westmead hospital.