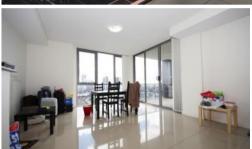

- Large sunlit lounge room and bedrooms
- Open plan Gourmet kitchens with brand new stainless steel gas cook top, dishwasher, and range hood
- Ducted air conditioning throughout
- Secured lift access
- Secure undercover parking with remote access and intercom
- Minutes Drive to M4, Westmead hospital.