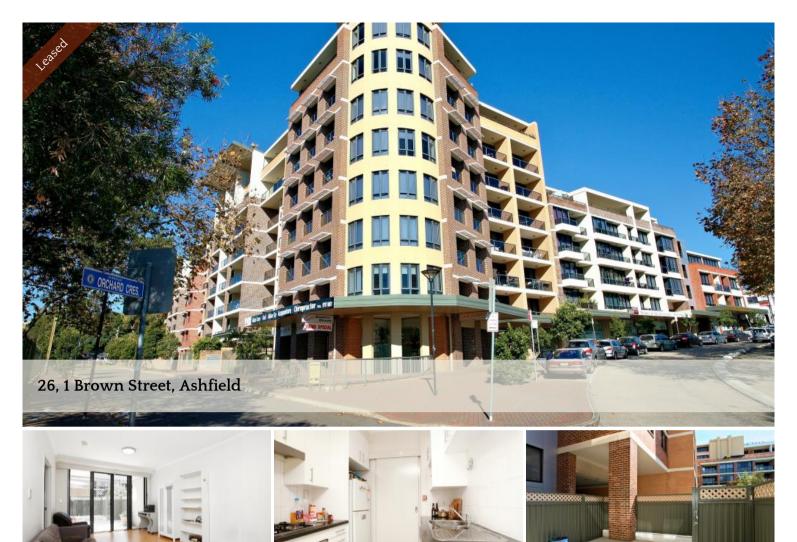

- Quiet and secured 2 bedroom apartment with large courtyard
- Superb flow-through design, Internal Laundry, Duct Air-conditioning
- High quality stone bench tops and stainless steel appliances with gas cooking
- Security Intercom Access, Lift Access, Security Night Patrol, On-site Building Manager
- Indoor Heated Pool, Spa, Gym, Sauna, BBQ Facility and Community Room