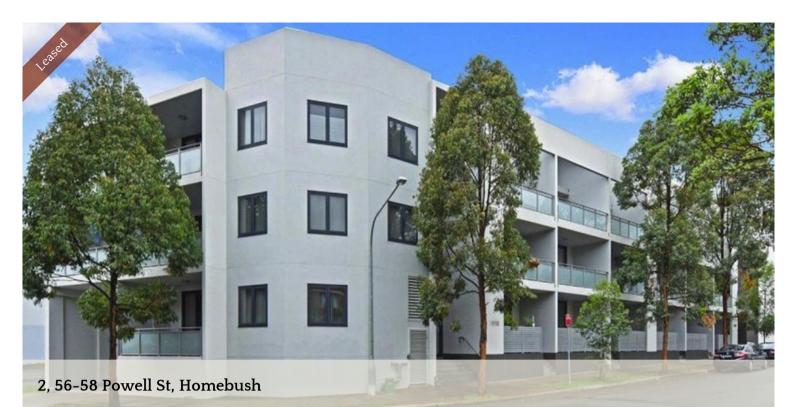

## Town house style apartment

This north-facing, split-level apartment is in a townhouse style. Two comfortable bedrooms & two bathrooms are on the up level. Lounge room ( combined with dining room) & kitchen on the ground level. Providing good noise isolation between the two areas.