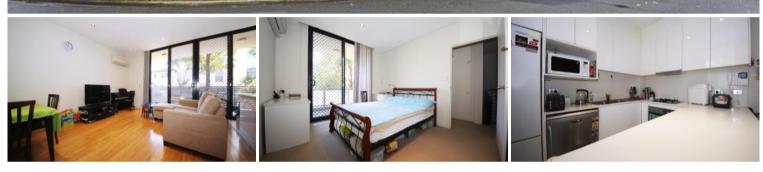

Both bedrooms have built-in wardrobes and the master bedroom has an en-suite bathroom. The modern kitchen has a gas cook top, oven, dishwasher and large pantry under the stairs.

The sunny balcony keeps the apartment naturally bright and is a great place to relax.