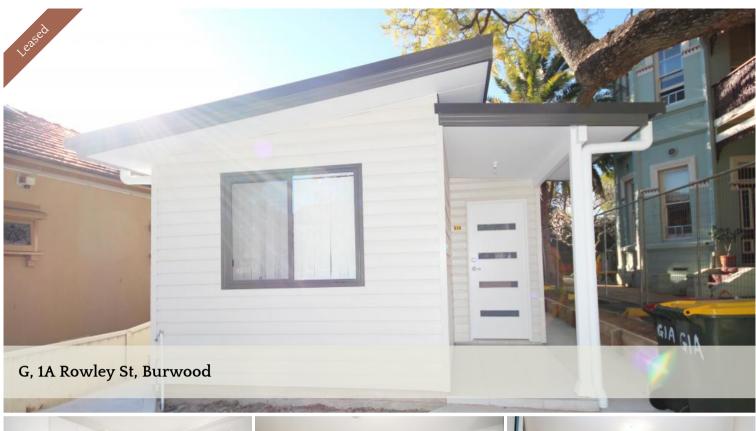

## Prime Location House in Burwood

Located in the heart of Burwood, this 2 bedroom on a quiet street offers a spacious kitchen with gas cook top, dishwasher and plenty of bench space. The large living and dining will cater for the growing family.

- Low maintenance single home with timber flooring throughout
- Large family kitchen with gas cooktop
- Spacious light filled living and dining
- Good sized rooms with built-in robes
- Aircon and dryer within
- Driveway parking, short walk to local shops, schools and parklands
- Close to Strathfield station and Westfield, MLC school.