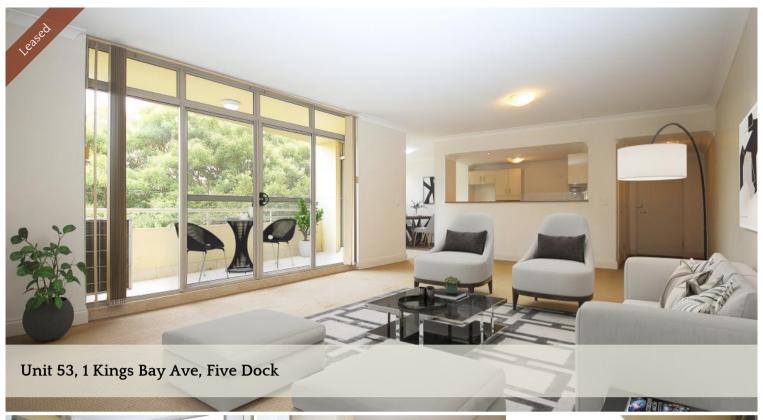

## Luxury 3 Bedroom Apartment with Double Lock-up Garage

Stylish 3 bedroom apartment in the popular Kings Bay resort style complex. This expansive apartment enjoys a functional light filled layout with high ceilings and quality finishes. Immersed within the vibrant Five Dock lifestyle, stroll to a variety of cafes, delicatessens, shops, Coles supermarket, city transport, local parks and the water's edge.

- Stone gas kitchen with quality European appliances
- Three generous bedrooms with built-ins
- Two balconies with total privacy
- Fully tiled bathrooms with stone vanity, bathtub, internal laundry facilities
- Double lock-up garage in secure basement, basement visitor parking available
- Resort style facilities, swimming pool, gym and BBQ area