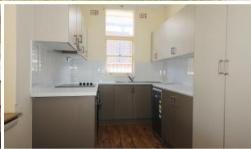

## 3 Bedroom North Facing Family Home in Concord

- Gracious period features, light filled and inviting throughout, ideal north facing
- Formal lounge, family living and dining, tidy kitchen
- Good-sized bedrooms, terrace, 2nd toilet, carport, lock up garage/workshop, private rear yard