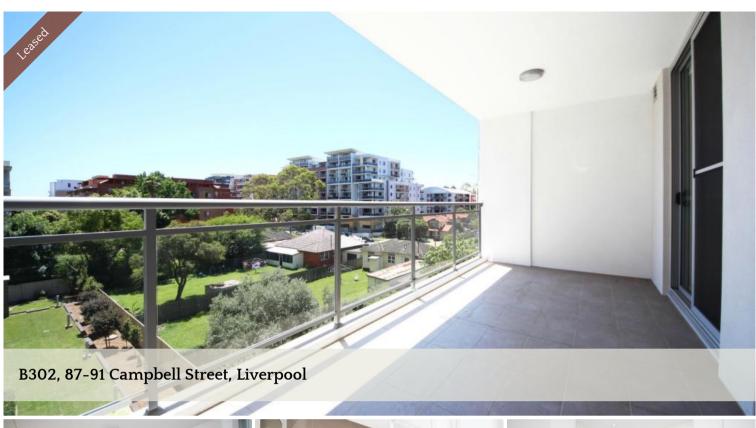

## Conveniently Located Nearly New 1 Bedroom Plus...

Nearly new and secured 1 bedroom plus study apartment in the heart of Liverpool CBD. It offers a generous well-appointed floor plan in a super convenient location.

- Bedroom with built-in wardrobes
- Open plan living and dining with a large balcony
- Gourmet kitchen with high quality stainless steel appliances, gas cook top & Caesar stone bench tops
- Internal laundry with dryer
- Security intercom system and secure building access
- Registered car space in secure basement parking
- Short walk to Westfield Shopping Centre, Memorial Park and Liverpool Public School.