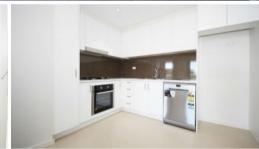

- Bedroom with built-in wardrobes
- Open plan living and dining with a large balcony
- Gourmet kitchen with high quality stainless steel appliances, gas cook top & Caesar stone bench tops
- Internal laundry with dryer
- Security intercom system and secure building access
- Registered car space in secure basement parking
- Short walk to Westfield Shopping Centre, Memorial Park and Liverpool Public School.