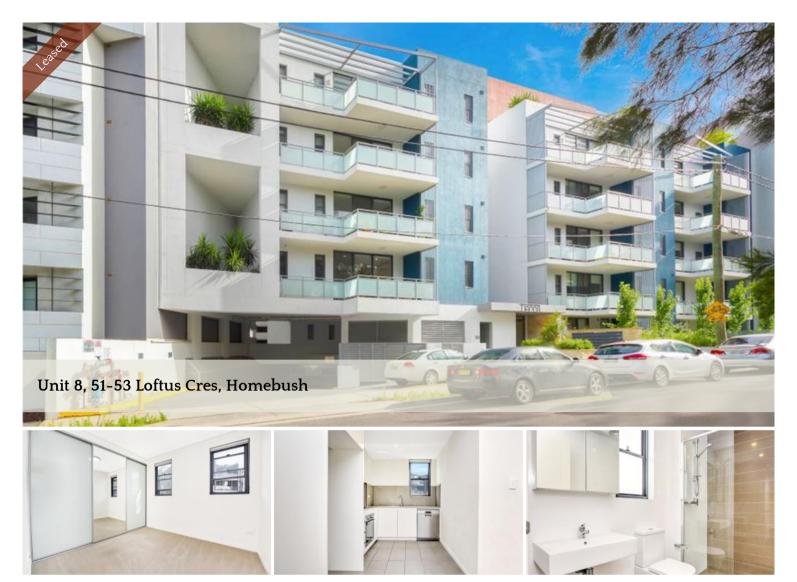

## 8,51 Loftus Crescent Homebush

- Near new one bedroom apartment, conveniently located just meters to Homebush train station, shopping village and within the catchment area for local schools. It is also a stones throw to the popular North Strathfield Bakehouse Quarter cafe hub.
- Spacious bedroom with mirrored built in robes
- Light filled living area, tiled floors, split system air con
- Sleek stone kitchen, s/steel gas appliances, dishwasher
- Large bathroom, internal laundry with dryer, LED lighting
- Single security basement parking, storage
- Call Kevin on 0493227675 for inspection