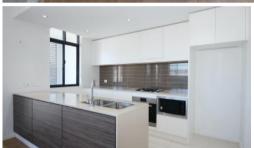

- Open plan living and dining area
- Huge sunny balcony
- Modern kitchen with wide stone bench top and quality stainless steel appliances
- 2 Large bedrooms with built-ins
- 2 bathrooms, ensuite to master bedroom with top quality finishes
- Security Building with security intercom
- Bus at the door directly to Olympic Park station, Rhodes Station, Strathfield and Burwood
- Ferries to Sydney CBD and Parramatta