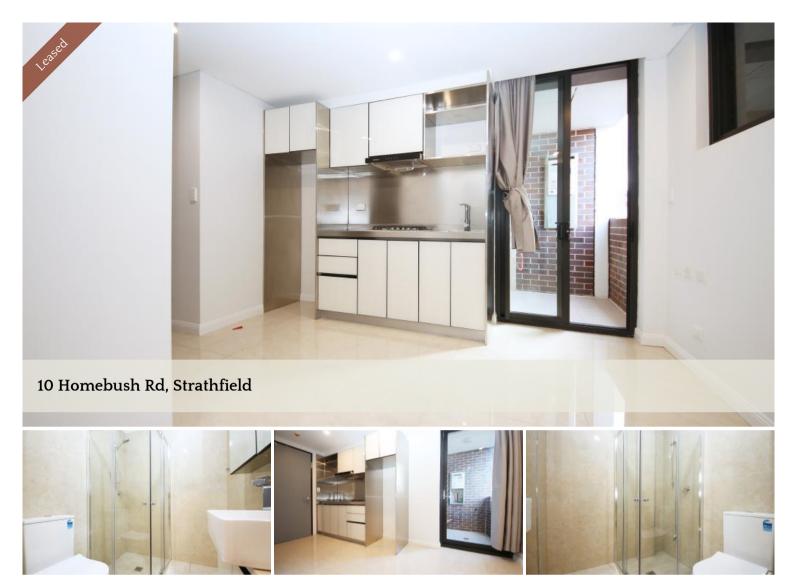

## Studio Next to Train Station

This studio apartment are situated only a short stroll from Homebush, Strathfield train station, bus stop and shops

These premium apartments offer you:

- Open plan living spaces
- Mirrored Built in wardrobe
- Modern kitchenette with stainless steel appliances
- Gas cooking
- Internal laundry
- Low maintenance tile Flooring
- Security access
- Brand new Air-conditioning
- Easy walk to schools, shops, local buses and train station

🛏 1 🔊 1 🛱 1

| Price    | \$490 deposit taken |
|----------|---------------------|
|          | inspection cancel   |
| Property | Rental              |
| Туре     |                     |
| Property | 1328                |
| ID       |                     |