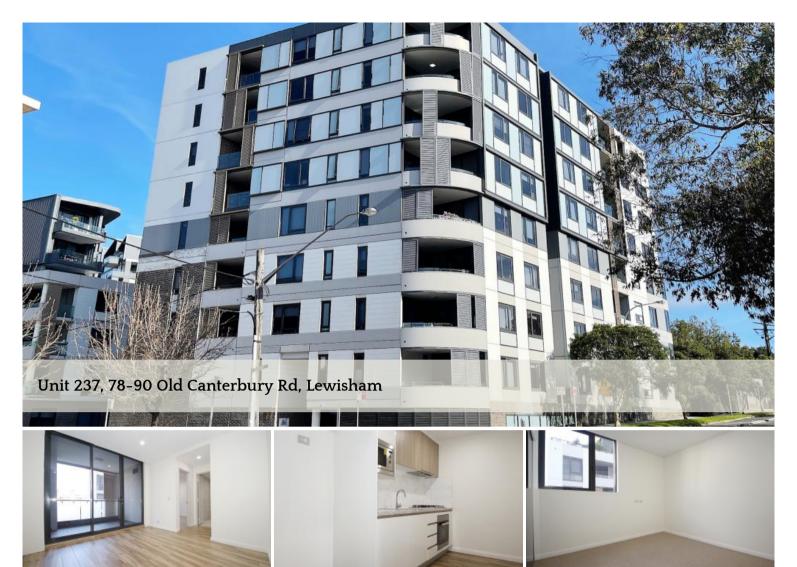

## Exceptional Location and Resort-style Facilities with Study

Perfectly positioned in the high-quality Luna complex & just a short walk to transport & local shopping amenities. A generous floor plan allows for true open plan living & Study Room. This easy-care apartment redefines the essence of inner-city living. Features:

- Open plan living area with timber-finished flooring and plenty of natural light
- Modern gas kitchen with Caesarstone benchtop, stone splashback, and quality appliances
- Bright sizeable bedroom with mirrored built-ins and direct access to the winter garden
- Elegant fully tiled bathroom with frameless shower screen
- Easy access to resort-style facilities including gym, pool, spa & sauna
- Premium security development with level entry and lift access
- Complex boasts its very own 3,400sqm lush open parkland including playground and BBQ area
- Split system reverse cycle air conditioning, internal laundry with dryer
- Rates: Water \$178.42pq, Council \$325.25pq, Strata: \$1733.57pq (All approx.)