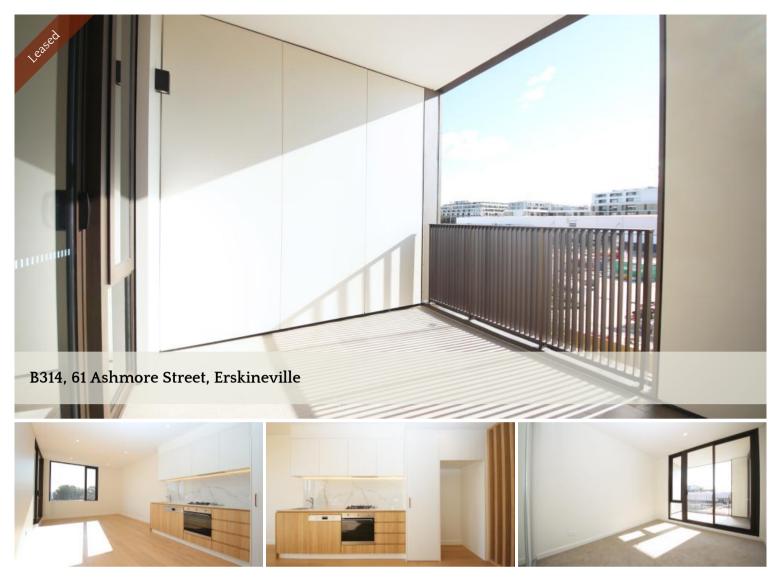

## Near New Larger one bedroom plus study with sunny balcony

With exquisite architectural work and designer detail reflected at every level, the brilliantly curvaceous exterior and stately bronze facade hints at the grandeur within. Inspired by old-world glamour and nouveau prestige, Park Sydney welcomes a new era for urban luxury living.

- Larger bedroom with built in wardrobes
- Sleek designer kitchen with high end appliances including dishwasher
- Well appointed main bathroom with separate internal laundry
- Spacious light filled living areas
- Study perfect for the home office
- Sunny courtyard perfect for entertaining
- Ducted air conditioning
- Communal BBQ facilities
- Only moments to shops, parks, cafes and restaurants
- Walk to Sydney Park & Erskineville Station