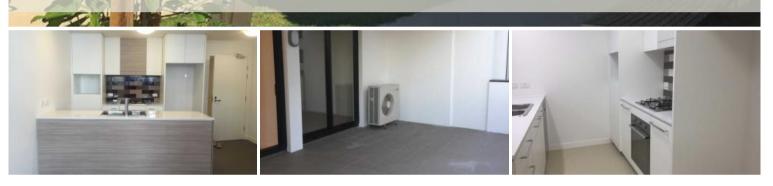

Apartment Features:

- Large living balcony area
- Large kitchen area with dishwasher and gas cooking
- 2 bedrooms both with built in wardrobes
- Modern bathroom with bath tub
- Fly screen doors included
- Secure underground car space + Storage room,
- Direct lift access