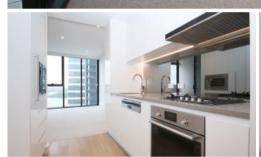

This amazing apartment features:

- Ducted A/C
- Waterfront living
- Spacious open plan living area and balcony
- Generously sized bedrooms with built-ins
- Modern kitchen with smart stainless steel appliances equipped including microwave, oven, range hood, gas hotplates and dishwasher
- Bathrooms with floor-to-ceiling marbled wall
- Secure parking and intercom plus storage