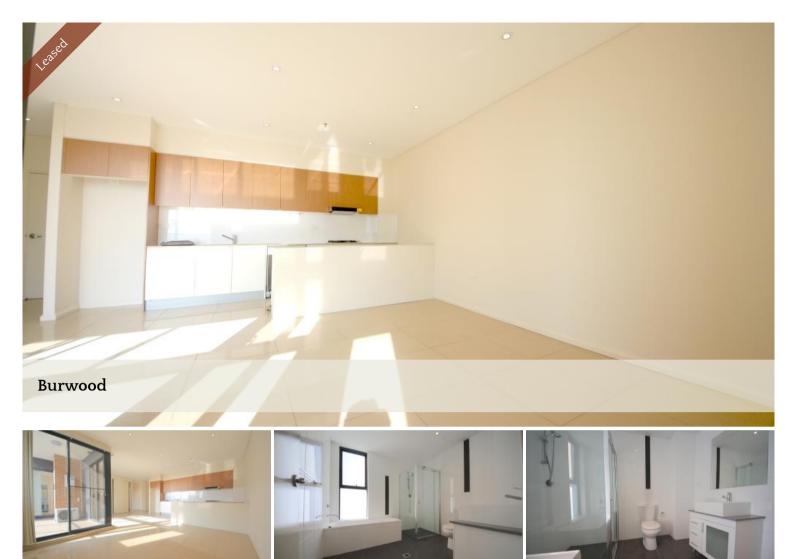

## Two-bedroom Convenience North-Facing Apartment With City View

Two-bedroom luxurious apartment enjoying an abundance of natural light throughout. Perfectly positioned within Burwood's dynamic heart, premier schools and Westfield shopping centre.

\*Two double bedrooms

- \* Expansive living area boasting floorboards
- \* Stone kitchen, gas cooking and dishwasher
- \* Two bathrooms, one with bath tube
- \* Internal laundry with dryer, ample storage
- \* Decent size balcony enjoying captivating Burwood views
- \* Security building, car space and storage cage