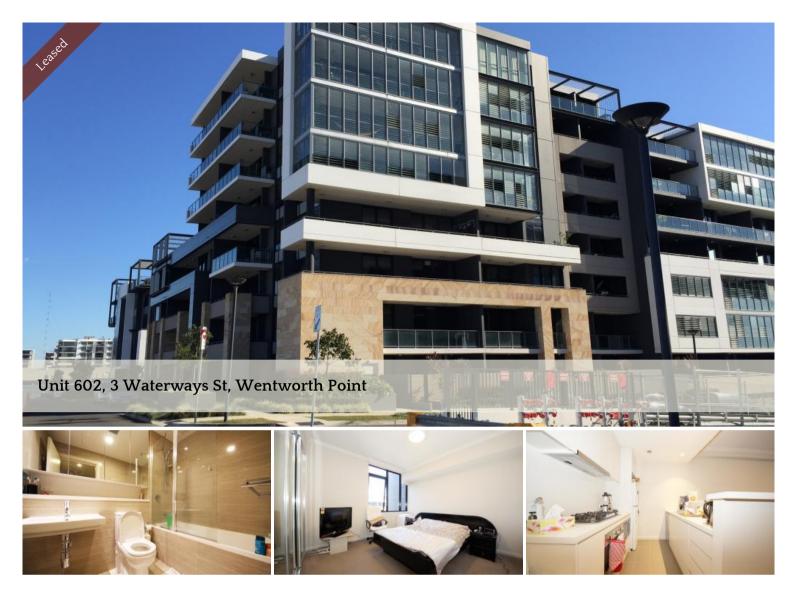

## Spacious and Conveniently Located One Bedroom Apartment

This property is sure to impress with its modern interiors including a large kitchen, spacious bedrooms and a modern bathroom. Air conditioning in the living room, double glazed doors and a large laundry, this is only some of the amazing features. Located on an elevated ground level, this apartment boasts plenty of natural sunlight and privacy. Large unit perfect for the entertainer. Free shuttle bus services at your door step linking Wentworth Point to Rhodes with access to Rhodes shopping centre and train station. With Bennelong Parkway and Footbridge Boulevard 'at your door step' and minutes walk to the Marina Square shopping centre and school.

- Modern kitchen with expansive stone bench tops and quality appliances
- Large entertainer's balcony
- Well appointed bathroom fitted with luxurious tiles
- Spacious bedroom equipped with extensive built-ins
- Secure carparking and storage cage
- Walk to Marina Square Shopping Centre, Ferry Terminal and Bennelong Footbridge
- providing access to Rhodes Shopping Centre and station