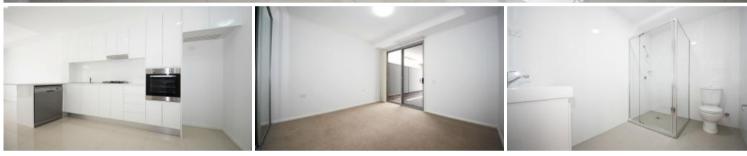

- -Open plan Lounge
- Spacious Kitchen with Silver Stainless Steel Appliances
- Large Bedroom with access to Courtyard
- Green yet low maintenance courtyard
- Undercover outdoor area with access to lounge.