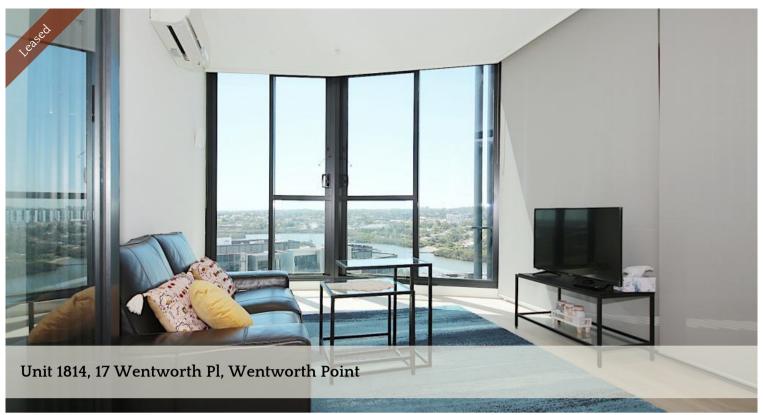

## Wonderfully Located Convenient Two Bedrooms Apartment

This stunning apartment features sublime views over the Parramatta River and Homebush Bay.

- Expansive living space
- Panoramic river and bay views to Sydney city skyline
- Gas kitchen with stainless Ilve appliances and stone benches
- Located in the iconic Marina Square Building
- Positioned above restaurants, amenities
- Perfect for professionals, young families and entertainers.