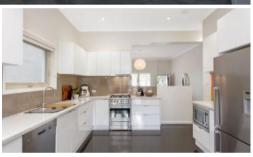

- Meticulously renovated strata-titled Victorian terrace
- Enormous living room, soaring ceilings, custom cabinetry
- Deluxe gas kitchen, Euro appliances, spacious dining
- Bi-folds to a deep deck and lush garden with side access
- 2 huge bedrooms with custom built-ins, main with a balcony
- Designer bathroom, laundry with W.C., split system air conditioning in every room
- Dark timber floors, double garaging, masses of storage
- Walk to the station, Bay Run and Orange Grove Market