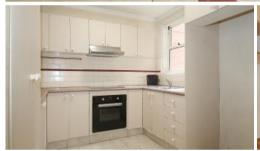

Brand new cooktop, oven, vanity, all new curtains and more...

Both rooms have built-ins providing efficient floorspace and storage.

Comes with a lock up garage, and a lovely garden / lawn for kids and family to enjoy a relaxed outdoor time.