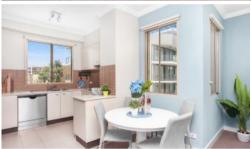

## Modern spacious 1 bedroom apartment with 2 Car Space

- Large bedroom has built-in robes and east facing balcony
- Modern kitchen with wide stone bench top and quality stainless steel appliances
- Oven, Gas Stove, Microwave, Dishwasher, Drier & Air Conditioner
- Security Building with security intercom
- Bus at the door directly to Olympic Park station, Strathfield and Burwood
- Ferries to Sydney CBD and Parramatta
- 14km from Sydney CBD and 8km from Parramatta CBD
- Short drive to large retail and dining precincts including Rhodes, Top Ryde and Parramatta
- On-site state of the art facilities (Pulse Club), including gym, indoor heated swimming pool, tennis court.