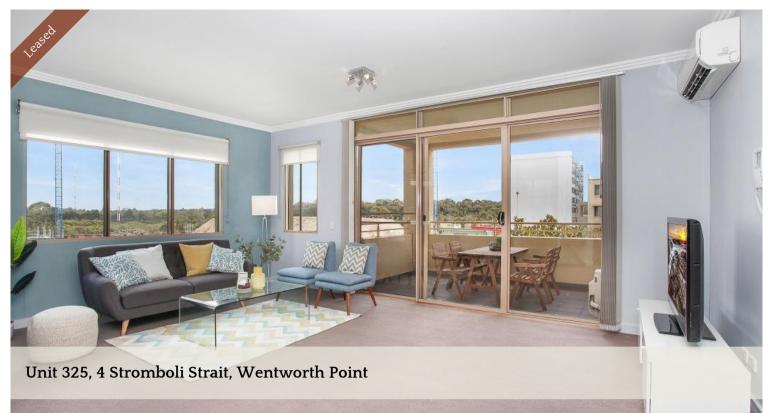

## Modern spacious 1 bedroom apartment with 2 Car Space

- Large bedroom has built-in robes and east facing balcony
- Modern kitchen with wide stone bench top and quality stainless steel appliances
- Oven, Gas Stove, Microwave, Dishwasher, Drier & Air Conditioner
- Security Building with security intercom
- Bus at the door directly to Olympic Park station, Strathfield and Burwood
- Ferries to Sydney CBD and Parramatta
- 14km from Sydney CBD and 8km from Parramatta CBD
- Short drive to large retail and dining precincts including Rhodes, Top Ryde and Parramatta
- On-site state of the art facilities (Pulse Club), including gym, indoor heated swimming pool, tennis court.