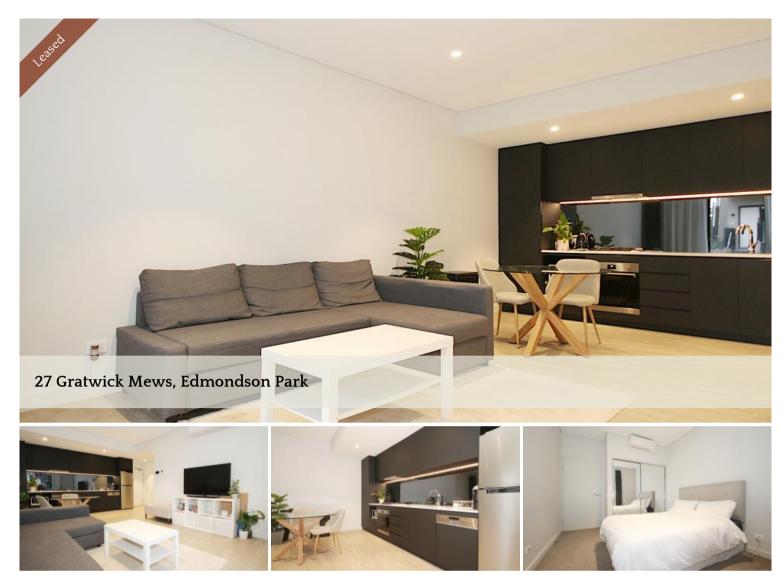

## One Bedroom plus Study, Convenient and Modern Living

This near new spacious one bedroom plus Study ground level apartment is located in the heart of Edmondson Park in Sydney's booming South West. Ed Square is a brand new diverse urban neighbourhood that feature a range of restaurants and cafes, shopping and entertainment, a fresh food marketplace and Eat Street, as well as playgrounds and parklands, all within walking distance from your own front door.

- Good sized bedrooms with built-in robe
- Proper study room large enough to be a guest room
- Split system air conditioning
- Open plan kitchen with high quality stainless steel appliances
- Internal laundry with Dryer
- Secured car space right at the back
- Central to shops, cafes and restaurants, supermarket, fresh food marketplace and Event Cinemas
- Walking to Edmondson Park Train Station