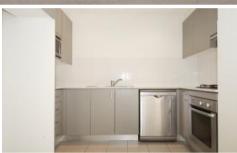

# Property features:

- -Generously large sized with functional and well designed,
- -Flowing open design with quality appointments throughout, Separate dinning and setting area.
- -Wide entertaining balcony
- -Stylish Caesar Stone kitchen with stainless steel fittings
- -Ensuite bathroom, second bathroom with bath tub and good size internal laundry
- -Large bedrooms each with built-in wardrobes