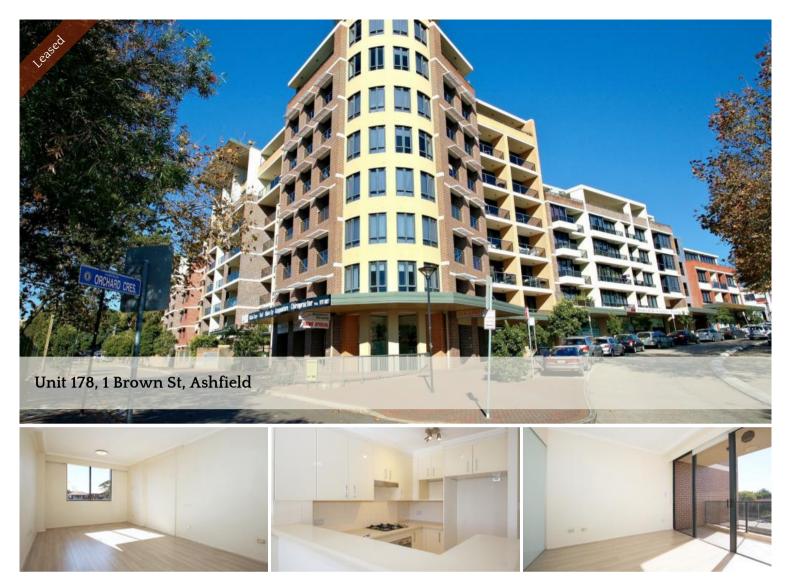

## Convenient 1 Bedroom Apartment with Pool & Gym

Sunny & spacious one bedroom apartment located at 2th floor with floor boards installed. It offers a modern Living Room and kitchen at the heart of the Ashfield. Build -in wardrobe in the bedroom. 1 secured underground car park space and Duct air conditioner. 2 Minutes walking distance to train station and shops. Short stroll to Ashfield Shopping Mail and parks. Indoor swimming pool & gym.

- Minutes walk to Station/Bus Stop/Taxi Stand & Shopping
- Pool, Spa, Sauna, Gym & BBQ
- On-site Manger, Security Access & Security Night Patrols
- Superb flow-through design
- Internal Laundry & Open Kitchen
- Duct Air-conditioner
- Gas Cooking
- Lift Access
- Intercom system