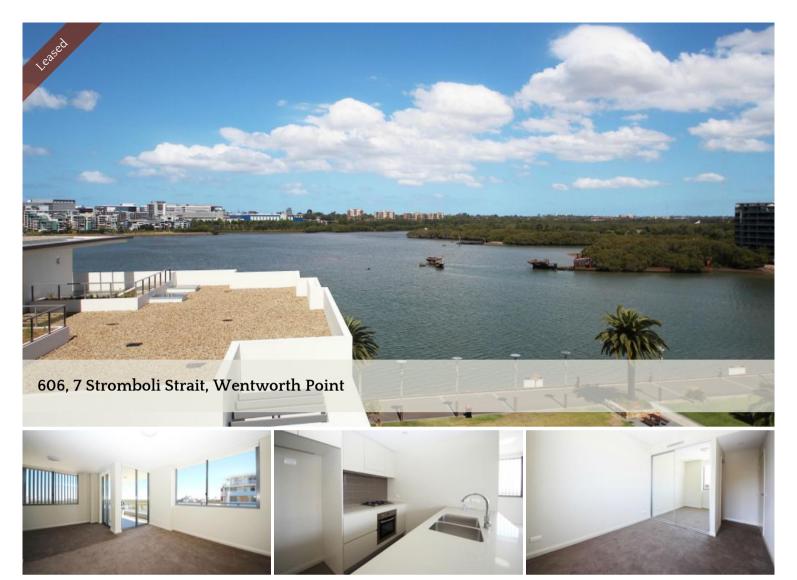

## Water View beautiful 2 bedroom apartment

- Open plan living and dining area
- Sunny & Water Facing balcony
- Modern kitchen with wide stone bench top and quality stainless steel appliances
- Oven, Gas Stove, Microwave, Dishwasher, Drier & Air Conditioner
- Large bedrooms with built-ins
- Security Building with security intercom
- Exclusive garden pool within building
- Bus at the door directly to Marina Square, Rhodes Station, Olympic Park station, Strathfield, Burwood, Ryde and Chatswood
- Ferries to Sydney CBD and Parramatta
- 14km from Sydney CBD and 8km from Parramatta CBD
- Short drive to large retail and dining precincts including Rhodes, Top Ryde and
- On-site state of the art facilities (Pulse Club), including gym, indoor heated swimming pool, tennis court.