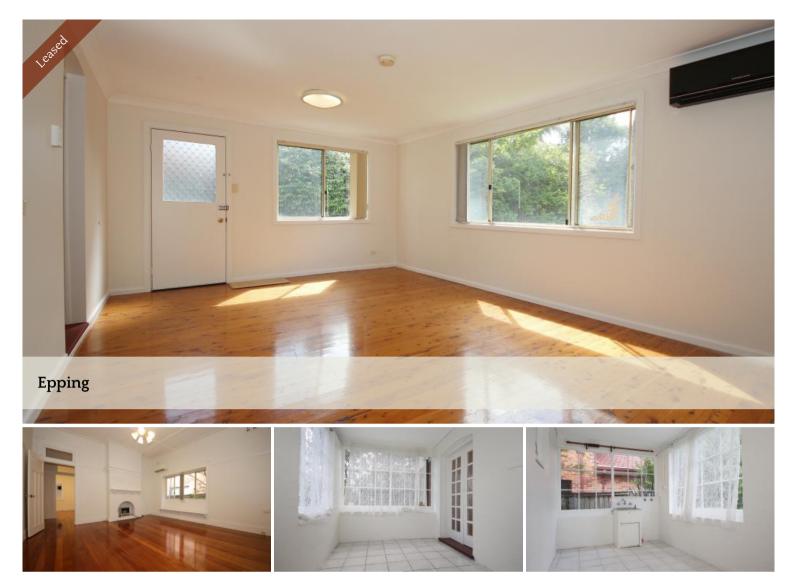

## Excellent full Brick Family Home Near Epping Station

Set in an elevated premier location this double brick solid home boasts a spacious lounge and dining area makes this the perfect entertaining space for any family.

Property Features:

- \* Polished Floorboards throughout;
- \* Separate lounge and dining area with fireplace
- \* 4 Spacious bedrooms with modern built-in robes (in 1 bedroom)
- \* Freshly renovated bathroom
- \* Comfortable Kitchen with gas cooking and plenty of cupboard space
- \* Renovated laundry
- \* Generous backyard with well-presented garden maintenance
- \* 2 parking spots off street