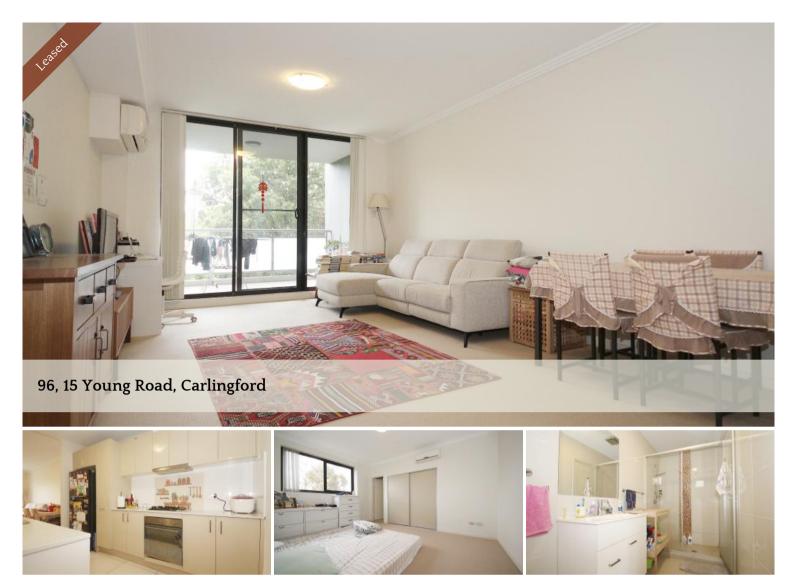

Well Located Spacious 2 Bedroom Home

This modern two-bedroom apartment impresses with space, quality & convenience in a premium lifestyle setting. It sits in the very centre of Carlingford, directly opposite Carlingford Court, just minutes' walk from Carlingford Village, Parks, Schools and Transport.

- 2 huge bedrooms with built in robes, main with ensuite
- Open plan living and dining area flows to an all-weather, secluded entertainers balcony with leafy outlook
- Modern gas cooking kitchen with stainless appliances and Caesar stone bench tops
- 2 security car spaces with lock up storage cage
- Within catchment of Carlingford Public School & Cumberland High