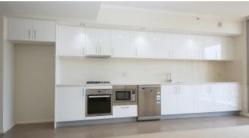

# This property features:

- Open plan gourmet kitchen with European stainless steel appliances
- Spacious living and dinning area
- Sunny large balcony perfect for entertaining
- Lock up Large storage