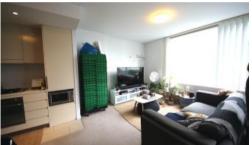

## Features include:

- Bedroom with built-in robe
- Oversized living and dining area
- Two Air conditioning in both living room and bedroom
- Modern kitchen with stone bench tops
- Sparkling tiled bathroom
- Internal laundry with Dryer included
- Entertainers balcony overlooking the park lands
- Three minutes walk to Woolworths and Train Station