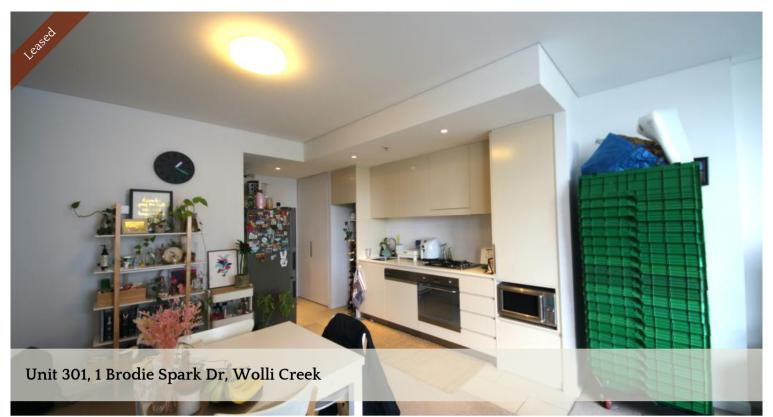

## Convenient Spacious One Bedroom Apartment

Be a part of Wolli Creek's vibrant community in the VERGE building

## Features include:

- Bedroom with built-in robe
- Oversized living and dining area
- Two Air conditioning in both living room and bedroom
- Modern kitchen with stone bench tops
- Sparkling tiled bathroom
- Internal laundry with Dryer included
- Entertainers balcony overlooking the park lands
- Three minutes walk to Woolworths and Train Station