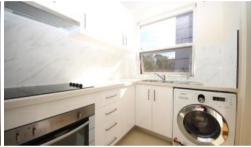

# Spacious Splendid 2 Bedder with Plenty of Sunshine

Sunny & specious 2 Bedroom unit located on the first floor. 2 large bedrooms with built-in wardrobes, spacious kitchen and very wide north facing balcony welcoming plenty of sunshine during the day. Minutes walk to Burwood train station and shops. New washing machine was installed.

### Features:

- Laminate floor boards
- Washing machine provided
- Sunny balcony
- Build-in Wardrobes

The above information provided has been furnished to us by the vendor/s. We have not verified whether or not that information is accurate and do not have any belief in one way or the other in its accuracy. We do not accept any responsibility to any person for its accuracy and do no more than pass it on. All interested parties should make and rely upon their own inquiries in order to determine whether or not this information is in fact accurate.